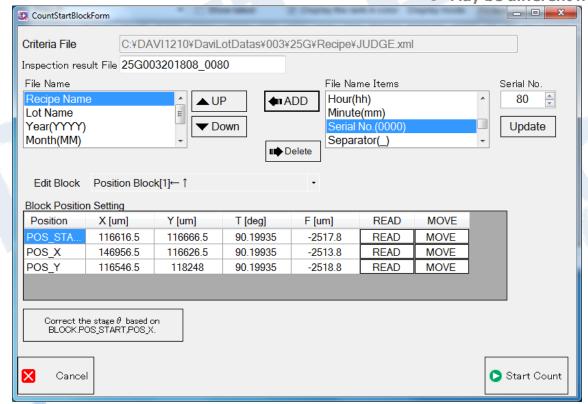

## A-02 : DAVI OPCC-System

Imaging condition setting display example

May be different from the real thing

Recipe creation setting display example

May be different from the real thing