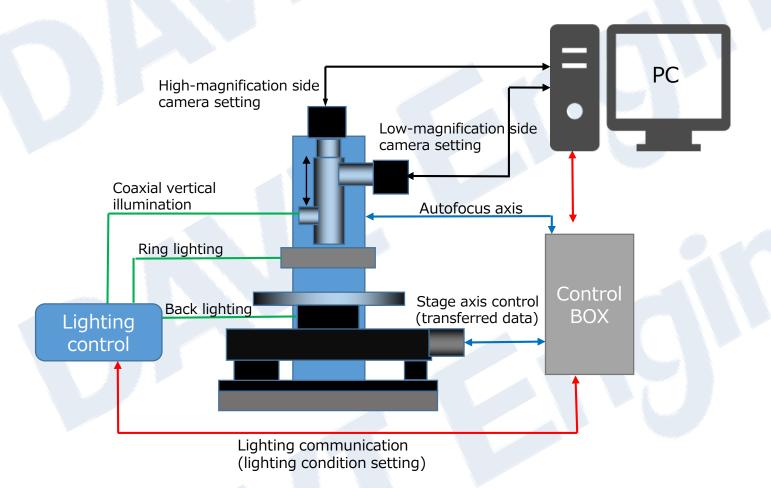

## Technical information

A-02: DAVI OPCC-System

• **DAVI** OPCC-System Integration of setting conditions for camera, lighting, & stages and sequence control

(DAVI OPtical&Camera Control System)

This system, based on **Paitron**'s conventional technologies in precise motion control and equipment introduction/system integration & control technologies, integrates and controls camera/lighting conditions, and creates recipes of all these imaging conditions and operates the program according to the work type.

It obtains highly precise and realistic images and provides an overwhelming degree of accuracy in length-measuring performance and image processing determination.

## System image

\*Integrates and controls the setting conditions for all imaging related equipment such as camera, lighting, step scrolling, and focus. They can be made into a recipe as an imaging condition.