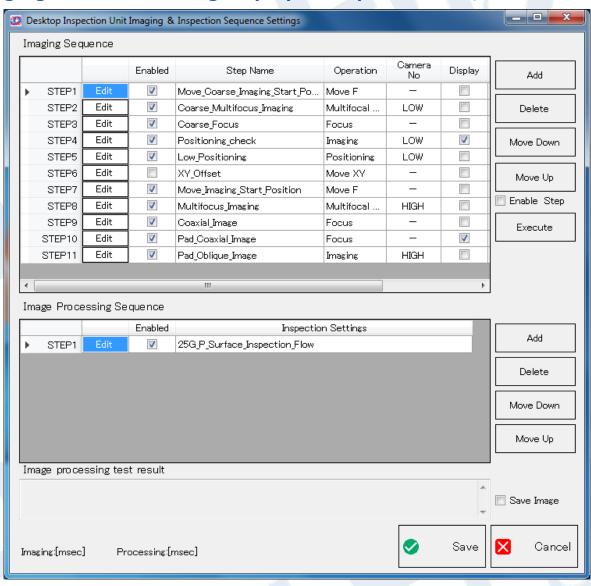

## A-02 : DAVI OPCC-System

Imaging condition setting display example

May be different from the real thing

Recipe creation setting display example

May be different from the real thing