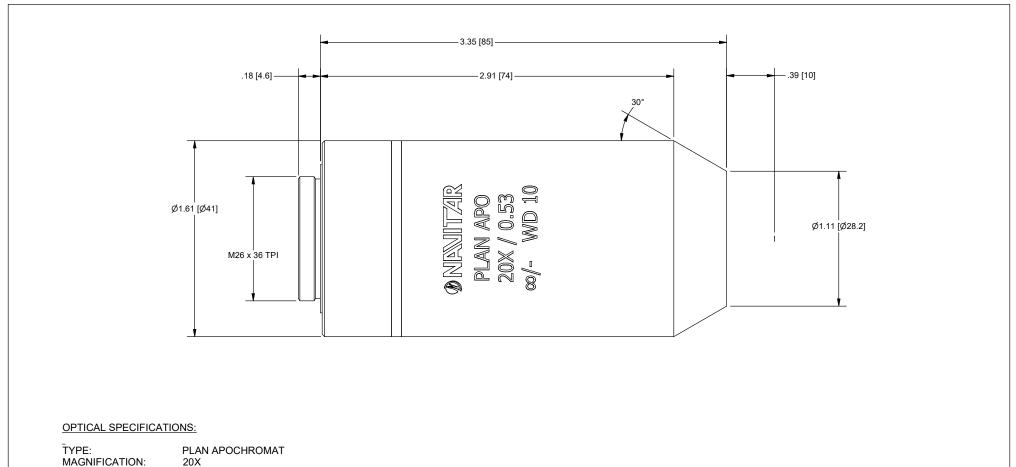

| 208                        |                                                                                |                                                                                                                                                        |                                                                                                                                                                                                       |                                                                                                                                                                                            |                                                                                                                                                                                                                                                                                                                                                                                                                                                                                                                                                                                                                                                                                                                                                                                                                                                                                                                                                                                                                                                                                                                                                                                                                                                                                                                                                                                                                                                                                                                                                                                                                                                                                                                                                                                                                                                                                                                                                                                                                                                                                                                                                                                                                            |
|----------------------------|--------------------------------------------------------------------------------|--------------------------------------------------------------------------------------------------------------------------------------------------------|-------------------------------------------------------------------------------------------------------------------------------------------------------------------------------------------------------|--------------------------------------------------------------------------------------------------------------------------------------------------------------------------------------------|----------------------------------------------------------------------------------------------------------------------------------------------------------------------------------------------------------------------------------------------------------------------------------------------------------------------------------------------------------------------------------------------------------------------------------------------------------------------------------------------------------------------------------------------------------------------------------------------------------------------------------------------------------------------------------------------------------------------------------------------------------------------------------------------------------------------------------------------------------------------------------------------------------------------------------------------------------------------------------------------------------------------------------------------------------------------------------------------------------------------------------------------------------------------------------------------------------------------------------------------------------------------------------------------------------------------------------------------------------------------------------------------------------------------------------------------------------------------------------------------------------------------------------------------------------------------------------------------------------------------------------------------------------------------------------------------------------------------------------------------------------------------------------------------------------------------------------------------------------------------------------------------------------------------------------------------------------------------------------------------------------------------------------------------------------------------------------------------------------------------------------------------------------------------------------------------------------------------------|
| 22                         |                                                                                |                                                                                                                                                        |                                                                                                                                                                                                       |                                                                                                                                                                                            |                                                                                                                                                                                                                                                                                                                                                                                                                                                                                                                                                                                                                                                                                                                                                                                                                                                                                                                                                                                                                                                                                                                                                                                                                                                                                                                                                                                                                                                                                                                                                                                                                                                                                                                                                                                                                                                                                                                                                                                                                                                                                                                                                                                                                            |
| 0.53                       |                                                                                |                                                                                                                                                        |                                                                                                                                                                                                       |                                                                                                                                                                                            |                                                                                                                                                                                                                                                                                                                                                                                                                                                                                                                                                                                                                                                                                                                                                                                                                                                                                                                                                                                                                                                                                                                                                                                                                                                                                                                                                                                                                                                                                                                                                                                                                                                                                                                                                                                                                                                                                                                                                                                                                                                                                                                                                                                                                            |
| 0.63µm                     | DIMENSIONS ARE IN INCHES                                                       |                                                                                                                                                        |                                                                                                                                                                                                       |                                                                                                                                                                                            |                                                                                                                                                                                                                                                                                                                                                                                                                                                                                                                                                                                                                                                                                                                                                                                                                                                                                                                                                                                                                                                                                                                                                                                                                                                                                                                                                                                                                                                                                                                                                                                                                                                                                                                                                                                                                                                                                                                                                                                                                                                                                                                                                                                                                            |
| 436 - 656nm                | AND INCLUE                                                                     | DE CHEMICALLY                                                                                                                                          | NAVITAR, A                                                                                                                                                                                            | INY REPRODUCTION IN PART OR AS A WHOLE WITHOUT TH                                                                                                                                          |                                                                                                                                                                                                                                                                                                                                                                                                                                                                                                                                                                                                                                                                                                                                                                                                                                                                                                                                                                                                                                                                                                                                                                                                                                                                                                                                                                                                                                                                                                                                                                                                                                                                                                                                                                                                                                                                                                                                                                                                                                                                                                                                                                                                                            |
| -0.35%                     | SCALE:                                                                         | 2:1                                                                                                                                                    |                                                                                                                                                                                                       |                                                                                                                                                                                            |                                                                                                                                                                                                                                                                                                                                                                                                                                                                                                                                                                                                                                                                                                                                                                                                                                                                                                                                                                                                                                                                                                                                                                                                                                                                                                                                                                                                                                                                                                                                                                                                                                                                                                                                                                                                                                                                                                                                                                                                                                                                                                                                                                                                                            |
|                            | WEIGHT:                                                                        | N/A                                                                                                                                                    |                                                                                                                                                                                                       |                                                                                                                                                                                            |                                                                                                                                                                                                                                                                                                                                                                                                                                                                                                                                                                                                                                                                                                                                                                                                                                                                                                                                                                                                                                                                                                                                                                                                                                                                                                                                                                                                                                                                                                                                                                                                                                                                                                                                                                                                                                                                                                                                                                                                                                                                                                                                                                                                                            |
| MECHANICAL SPECIFICATIONS: | DR BY:                                                                         | BONAFEDE                                                                                                                                               |                                                                                                                                                                                                       | ROCHESTER, NEW YORK                                                                                                                                                                        |                                                                                                                                                                                                                                                                                                                                                                                                                                                                                                                                                                                                                                                                                                                                                                                                                                                                                                                                                                                                                                                                                                                                                                                                                                                                                                                                                                                                                                                                                                                                                                                                                                                                                                                                                                                                                                                                                                                                                                                                                                                                                                                                                                                                                            |
| ATIONS:                    | CH BY:                                                                         | DEROSA                                                                                                                                                 |                                                                                                                                                                                                       |                                                                                                                                                                                            |                                                                                                                                                                                                                                                                                                                                                                                                                                                                                                                                                                                                                                                                                                                                                                                                                                                                                                                                                                                                                                                                                                                                                                                                                                                                                                                                                                                                                                                                                                                                                                                                                                                                                                                                                                                                                                                                                                                                                                                                                                                                                                                                                                                                                            |
| 10mm                       | PROJECT #:                                                                     | E4083                                                                                                                                                  |                                                                                                                                                                                                       | OBJECTIVE, 20X, 0.53 NA                                                                                                                                                                    |                                                                                                                                                                                                                                                                                                                                                                                                                                                                                                                                                                                                                                                                                                                                                                                                                                                                                                                                                                                                                                                                                                                                                                                                                                                                                                                                                                                                                                                                                                                                                                                                                                                                                                                                                                                                                                                                                                                                                                                                                                                                                                                                                                                                                            |
| 95mm                       | DATE DR:                                                                       | 2/6/2017                                                                                                                                               |                                                                                                                                                                                                       |                                                                                                                                                                                            |                                                                                                                                                                                                                                                                                                                                                                                                                                                                                                                                                                                                                                                                                                                                                                                                                                                                                                                                                                                                                                                                                                                                                                                                                                                                                                                                                                                                                                                                                                                                                                                                                                                                                                                                                                                                                                                                                                                                                                                                                                                                                                                                                                                                                            |
|                            | DO NOT SC.                                                                     | ALE DRAWING                                                                                                                                            | SIZE                                                                                                                                                                                                  | PART NUMBER                                                                                                                                                                                | REV                                                                                                                                                                                                                                                                                                                                                                                                                                                                                                                                                                                                                                                                                                                                                                                                                                                                                                                                                                                                                                                                                                                                                                                                                                                                                                                                                                                                                                                                                                                                                                                                                                                                                                                                                                                                                                                                                                                                                                                                                                                                                                                                                                                                                        |
|                            |                                                                                | SHEET 2 OF 2                                                                                                                                           | B                                                                                                                                                                                                     | 1-55354                                                                                                                                                                                    | 2                                                                                                                                                                                                                                                                                                                                                                                                                                                                                                                                                                                                                                                                                                                                                                                                                                                                                                                                                                                                                                                                                                                                                                                                                                                                                                                                                                                                                                                                                                                                                                                                                                                                                                                                                                                                                                                                                                                                                                                                                                                                                                                                                                                                                          |
|                            | 22<br>0.53<br>0.63µm<br>436 - 656nm<br>0<br>-0.35%<br>SATIONS:<br>10mm<br>95mm | 22<br>0.53<br>0.63,4m<br>436 - 656nm<br>0<br>-0.35%<br>CATIONS:<br>10mm<br>95mm<br>22<br>0<br>0<br>0<br>0<br>0<br>0<br>0<br>0<br>0<br>0<br>0<br>0<br>0 | 22<br>0.53<br>0.63,µm<br>436 - 656nm<br>0<br>-0.35%<br>CALE: 2:1<br>WEIGHT: N/A<br>DR BY: BONAFEDE<br>CH BY: DEROSA<br>10mm<br>95mm<br>DATE DR: 2/6/2017<br>DO NOT SCALE DRAWING<br>DATE DR: 2/6/2017 | 22<br>0.53<br>0.63/L/M<br>436 - 656nm<br>0<br>-0.35%<br>CALE: 2:1<br>WEIGHT: N/A<br>DR BY: BONAFEDE<br>CH BY: DEROSA<br>PROJECT #: E4083<br>DATE DR: 2/6/2017<br>DO NOT SCALE DRAWING SIZE | 22<br>0.53<br>0.63/L/IM<br>436 - 656nm<br>0<br>-0.35%<br>CATIONS:<br>10mm<br>95mm<br>22<br>0.53<br>0.63/L/IM<br>436 - 656nm<br>0<br>-0.35%<br>DR BY: BONAFEDE<br>CH BY: DEROSA<br>DATE DR: 2/6/2017<br>DO NOT SCALE DRAWING SIZE PROHIBITED.<br>PROPRETARY AND CONFIDENTIAL<br>THE INFORMATION CONTINUE IN THIS DRAWING IS THE SOLE PROH<br>NAUTRA, ANY REPRODUCTION IN PART OR AS A WHOLE WITHOUT T<br>NAUTRA, ANY REPRODUCTION IN THAT OR AS A WHOLE WITHOUT T<br>NAUTRA, ANY REPRODUCTION IN THAT OR AS A WHOLE WITHOUT T<br>NAUTRA, ANY REPRODUCTION IN THAT OR AS A WHOLE WITHOUT T<br>NAUTRA, ANY REPRODUCTION IN THAT OR AS A WHOLE WITHOUT T<br>NAUTRA, ANY REPRODUCTION IN THAT OR AS A WHOLE WITHOUT T<br>NAUTRA, ANY REPRODUCTION IN THAT OR AS A WHOLE WITHOUT T<br>NAUTRA, ANY REPRODUCTION IN THAT OR AS A WHOLE WITHOUT T<br>NAUTRA, ANY REPRODUCTION IN THAT OR AS A WHOLE WITHOUT T<br>NAUTRA, ANY REPRODUCTION IN THAT OR AS A WHOLE WITHOUT T<br>NAUTRA, ANY REPRODUCTION IN THAT OR AS A WHOLE WITHOUT T<br>NAUTRA, ANY REPRODUCTION IN THAT OR AS A WHOLE WITHOUT T<br>NAUTRA, ANY REPRODUCTION IN THAT OR AS A WHOLE WITHOUT T<br>NAUTRA, ANY REPRODUCTION IN THAT OR AS A WHOLE WITHOUT T<br>NAUTRA, ANY REPRODUCTION IN THAT OR AS A WHOLE WITHOUT T<br>NAUTRA, ANY REPRODUCTION IN THAT OR AS A WHOLE WITHOUT T<br>NAUTRA, ANY REPRODUCTION IN THAT OR AS A WHOLE WITHOUT T<br>NAUTRA, ANY REPRODUCTION IN THAT OR AS A WHOLE WITHOUT T<br>NAUTRA, ANY REPRODUCTION IN THAT OR AS A WHOLE WITHOUT T<br>NAUTRA, ANY REPRODUCTION IN THAT OR AS A WHOLE WITHOUT T<br>NAUTRA, ANY REPRODUCTION IN THAT OR AS A WHOLE WITHOUT T<br>NAUTRA, ANY REPRODUCTION IN THAT OR AS A WHOLE WITHOUT T<br>NAUTRA, ANY REPRODUCTION IN THAT OR AS A WHOLE WITHOUT T<br>NAUTRA, ANY REPRODUCTION IN THAT OR ANY A WHOLE WITHOUT T<br>NAUTRA, ANY REPRODUCTION IN THAT OR AS A WHOLE WITHOUT T<br>NAUTRA, ANY REPRODUCTION IN THAT OR ANY A ANY A STATE OF ANY A |